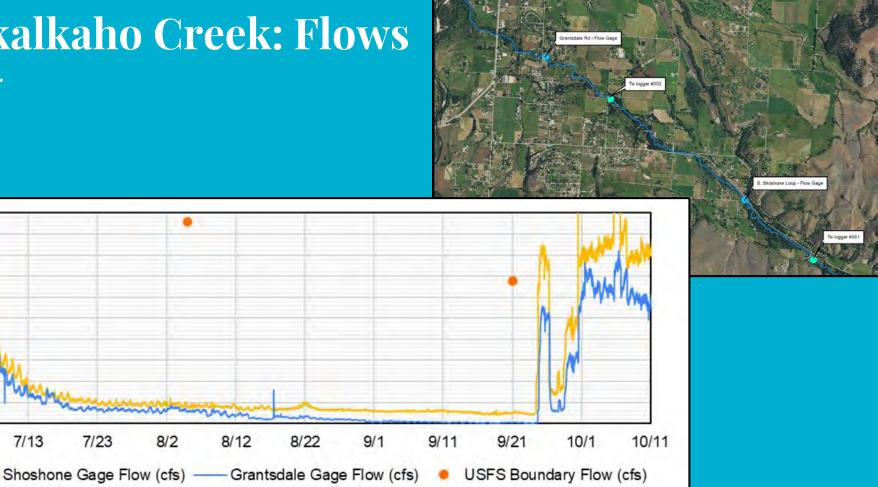

## Skalkaho Creek: Flows

8/22

7/3

7/13

7/23

Skalkaho Creek - 2021 Monitoring Locations

#### **Skalkaho Creek: Flows**