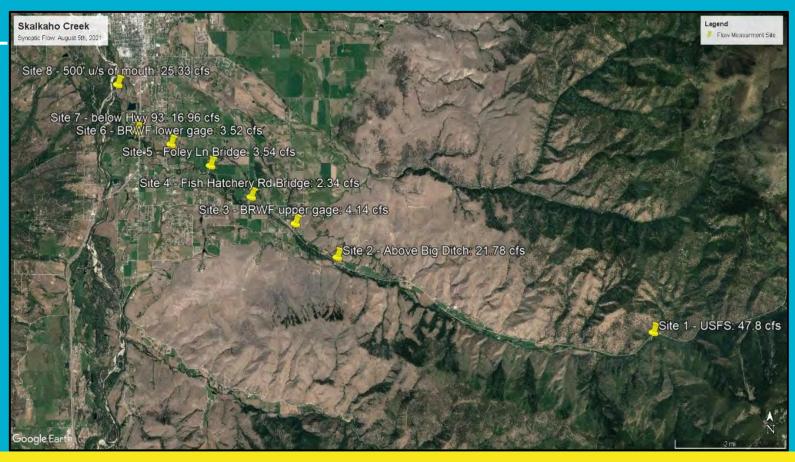

### **Skalkaho Creek Monitoring**

## Skalkaho Creek: Flows

8/22

7/3

7/13

7/23

Skalkaho Creek - 2021 Monitoring Locations

#### **Skalkaho Creek: Flows**