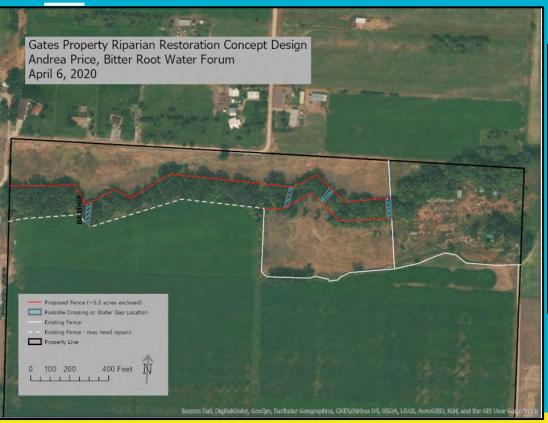

#### Revegetate the Valley

Private lands on priority streams

#### **Eligible Practices:**

- Riparian fencing
- Revegetation
- Off-stream watering
- Reinforced livestock crossings
- Other grazing BMPs