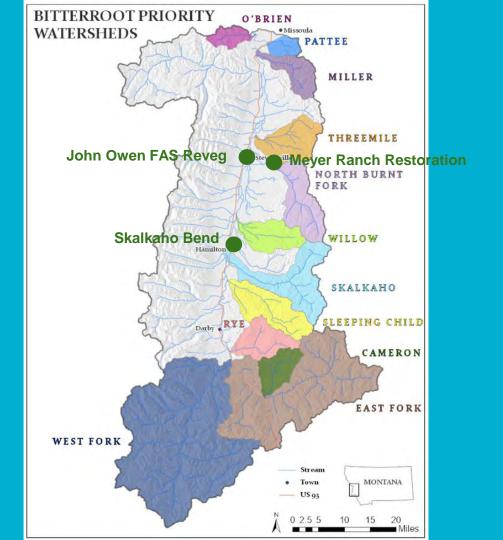

### **Upcoming Projects (15)**

- Reveg at 7 Fishing Accesses throughout region 2
- 4 projects on working lands (Threemile, Willow, East Fork): bank treatments and grazing BMPs
- Westslope Cutthroat passage and road BMPs on public land

#### Revegetate the Valley

Private lands on priority streams

#### **Eligible Practices:**

- Riparian fencing
- Revegetation
- Off-stream watering
- Reinforced livestock crossings
- Other grazing BMPs