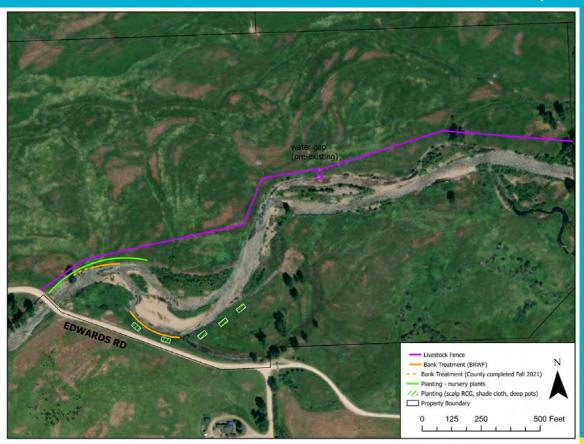

landowners, and volunteers

## **Water Conservation Program**

#### **Background**

- Reclamation Watersmart grant and partnership with TU
- Exploring...
  - Reservoir storage
  - Aquifer recharge
  - Natural storage
  - Irrigation efficiency
  - Ditch infrastructure upgrades
  - Big Ditch study

### **Skalkaho Creek Monitoring**



## Skalkaho Creek: Flows

8/22

7/3

7/13

7/23



Skalkaho Creek - 2021 Monitoring Locations

#### **Skalkaho Creek: Flows**



#### **Skalkaho Creek: Temperatures**



## A River Conditions Tool for Drought Resiliency

Matt Heller, USFWS and Melissa Widas, MSU

# Questions?

## Threemile Fish Passage





### Planning on Threemile Headwaters Ranch



### **Grazing Management on Threemile Creek**





#### Willow Creek



### East Fork at Edwards Road (Sula)





#### FAS Reveg

- 7 sites in Region 2
- 2,500' of stream restored
- 1000+ plants