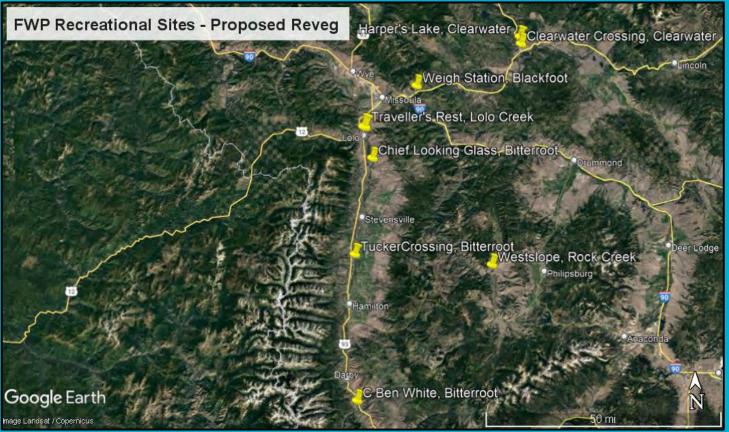

#### FAS Reveg

- 7 sites in Region 2
- 2,500' of stream restored
- 1000+ plants