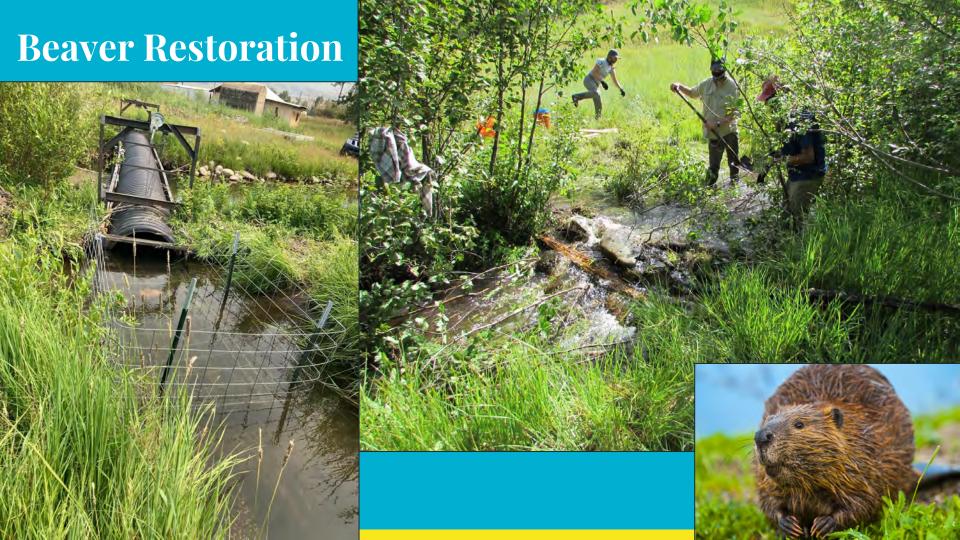

## **Water Quality Projects**

#### Since last time...

- Sediment, nutrient and temperature reduction through riparian revegetation and grazing BMPs
- 200+ volunteers installed over 11,000 native plants on pubic and private lands



#### Skalkaho Bend





## John Owen Fishing Access Site Revegetation





### **Burnt Fork Ranch Restoration**





### **Upcoming Projects (15)**

- Reveg at 7 Fishing Accesses throughout region 2
- 4 projects on working lands (Threemile, Willow, East Fork): bank treatments and grazing BMPs
- Westslope Cutthroat passage and road BMPs on public land



#### Revegetate the Valley

Private lands on priority streams

#### **Eligible Practices:**

- Riparian fencing
- Revegetation
- Off-stream watering
- Reinforced livestock crossings
- Other grazing BMPs





#### Thank you to our water quality partners!

- Funders DEQ, Bitterroot Conservation District, Resource Advisory Council,
  Future Fisheries, Montana Watershed Coordination Council, and Bitterroot
  Audubon
- Project partners FWP, Ravalli County Roads Department, City of Hamilton, private landowners, and volunteers

## **Water Conservation Program**

#### **Background**

- Reclamation Watersmart grant and partnership with TU
- Exploring...
  - Reservoir storage
  - Aquifer recharge
  - Natural storage
  - Irrigation efficiency
  - Ditch infrastructure upgrades
  - Big Ditch study

### **Skalkaho Creek Monitoring**



## Skalkaho Creek: Flows

8/22

7/3

7/13

7/23



Skalkaho Creek - 2021 Monitoring Locations

#### **Skalkaho Creek: Flows**



#### **Skalkaho Creek: Temperatures**



##