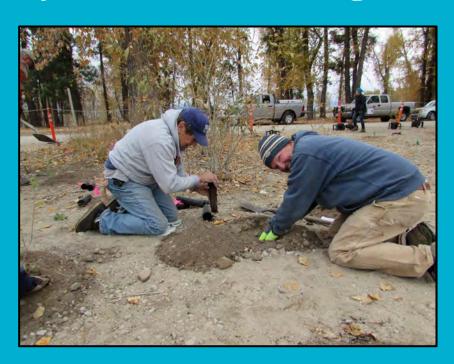

#### Since last time...

- Sediment, nutrient and temperature reduction through riparian revegetation and grazing BMPs
- 200+ volunteers installed over 11,000 native plants on pubic and private lands

## John Owen Fishing Access Site Revegetation