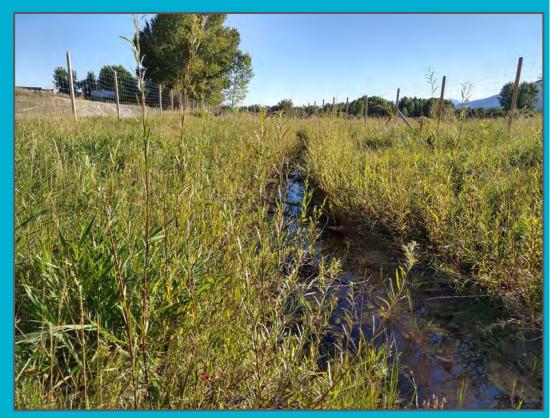

## **Water Quality Projects**

#### Since last time...

- Sediment, nutrient and temperature reduction through riparian revegetation and grazing BMPs
- 200+ volunteers installed over 11,000 native plants on pubic and private lands



#### Skalkaho Bend





## John Owen Fishing Access Site Revegetation





### **Burnt Fork Ranch Restoration**





### **Upcoming Projects (15)**

- Reveg at 7 Fishing Accesses throughout region 2
- 4 projects on working lands (Threemile, Willow, East Fork): bank treatments and grazing BMPs
- Westslope Cutthroat passage and road BMPs on public land



#### Revegetate the Valley

Private lands on priority streams

#### **Eligible Practices:**

- Riparian fencing
- Revegetation
- Off-stream watering
- Reinforced livestock crossings
- Other grazing BMPs





#### Thank you to our water quality partners!

- Funders DEQ, Bitterroot Conservation District, Resource Advisory Council,
  Future Fisheries, Montana Watershed Coordination Council, and Bitterroot
  Audubon
- Project partners FWP, Ravalli County Roads Dep