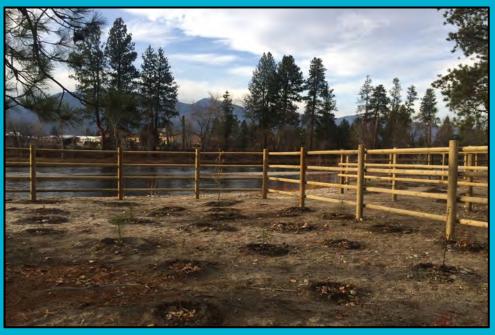

## John Owen Fishing Access Site Revegetation

#### FAS Reveg

- 7 sites in Region 2
- 2,500' of stream restored
- 1000+ plants