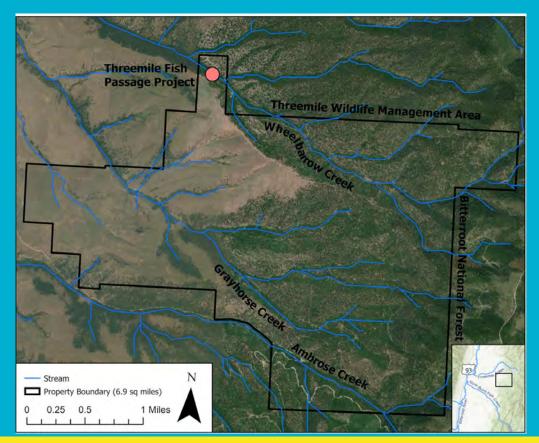

il, and Bitterroot
  Audubon
- Project partners FWP, Ravalli County Roads Department, City of Hamilton, private landowners, and volunteers

## **Water Conservation Program**

#### **Background**

- Reclamation Watersmart grant and partnership with TU
- Exploring...
  - Reservoir storage
  - Aquifer recharge
  - Natural storage
  - Irrigation efficiency
  - Ditch infrastructure upgrades
  - Big Ditch study

### **Skalkaho Creek Monitoring**



## Skalkaho Creek: Flows

8/22

7/3

7/13

7/23



Skalkaho Creek - 2021 Monitoring Locations

#### **Skalkaho Creek: Flows**



#### **Skalkaho Creek: Temperatures**



## A River Conditions Tool for Drought Resiliency

Matt Heller, USFWS and Melissa Widas, MSU

# Questions?

## Threemile Fish Passage





### Planning on Threemile Headwaters Ranch



### **Grazing Management on Threemile Creek**





#### Willow Creek



### East Fork at Edwards Road (Sula)





#### FAS Reveg

- 7 sites in Region 2
- 2,500' of stream restored
- 1000+ plants