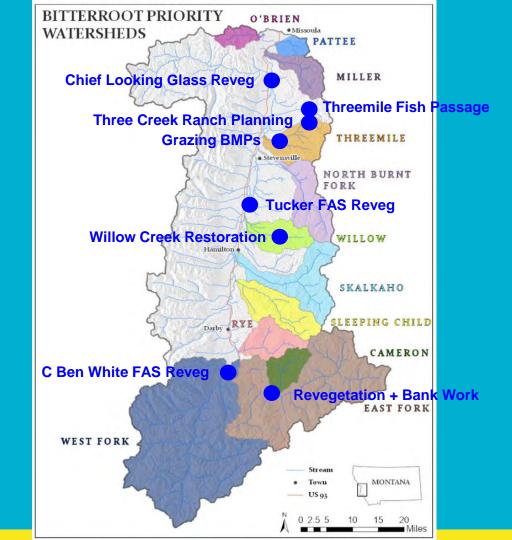

## **Water Quality Projects**

#### Since last time...

- Sediment, nutrient and temperature reduction through riparian revegetation and grazing BMPs
- 200+ volunteers installed over 11,000 native plants on pubic and private lands

### **Upcoming Projects (15)**

- Reveg at 7 Fishing Accesses throughout region 2
- 4 projects on working lands (Threemile, Willow, East Fork): bank treatments and grazing BMPs
- Westslope Cutthroat passage and road BMPs on public land

#### Revegetate the Valley

Private lands on priority streams

#### **Eligible Practices:**

- Riparian fencing
- Revegetation
- Off-stream watering
- Reinforced livestock crossings
- Other grazing BMPs