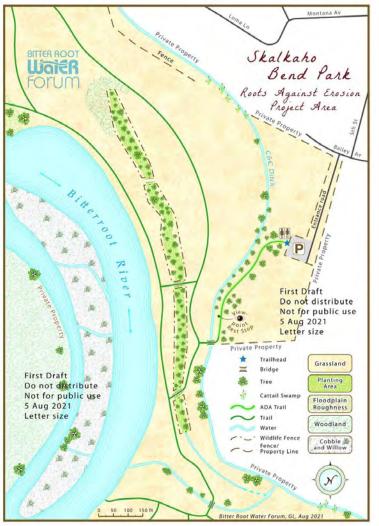

## **Water Quality Projects**

#### Since last time...

- Sediment, nutrient and temperature reduction through riparian revegetation and grazing BMPs
- 200+ volunteers installed over 11,000 native plants on pubic and private lands



#### Skalkaho Bend





## John Owen Fishing Access Site Revegetation





### **Burnt Fork Ranch Restoration**





### **Upcoming Projects (15)**

- Reveg at 7 Fishing Accesses throughout region 2
- 4 projects on working lands (Threemile, Willow, East Fork): bank treatments and grazing BMPs
- Westslope Cutthroat passage and road BMPs on public land



#### Revegetate the Valley

Private lands on priority streams

#### **Eligible Practices:**

- Riparian fencing
- Revegetation
- Off-stream watering
- Reinforced livestock crossings
- Other grazing BMPs





#### Thank you to our water quality partners!

- Funders DEQ, Bitterroot Conservation District, Resource Advisory Council,
  Future Fisheries, Montana Watershed Coordination Council, and Bitterroot
  Audubon
- Project partners FWP, Ravalli County Roads Depar