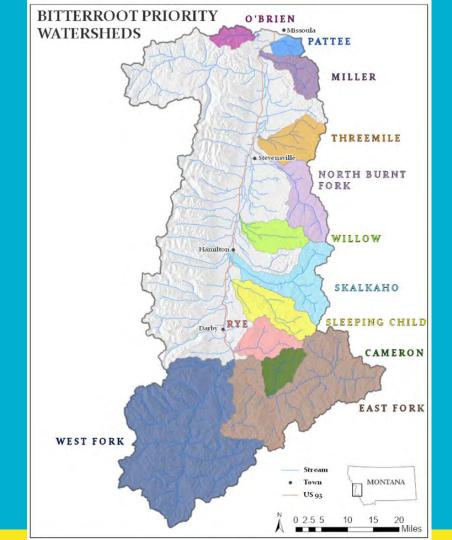

## **Water Quality Projects**

#### Since last time...

- Sediment, nutrient and temperature reduction through riparian revegetation and grazing BMPs
- 200+ volunteers installed over 11,000 native plants on pubic and private lands

### **Upcoming Projects (15)**

- Reveg at 7 Fishing Accesses throughout region 2
- 4 projects on working lands (Threemile, Willow, East Fork): bank treatments and grazing BMPs
- Westslope Cutthroat passage and road BMPs on public land

#### Revegetate the Valley

Private lands on priority streams

#### **Eligible Practices:**

- Riparian fencing
- Revegetation
- Off-stream watering
- Reinforced livestock crossings
- Other grazing BMPs