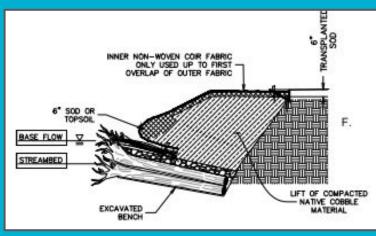

#### **Eligible Practices:**

- Riparian fencing
- Revegetation
- Off-stream watering
- Reinforced livestock crossings
- Other grazing BMPs